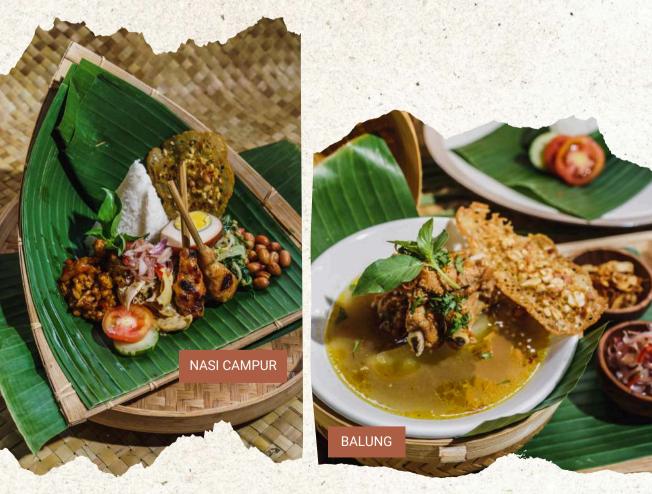

#### BALUNG

Balinese authentic braised baby pork rib soup with crispy peanut cracker & rice

#### NASI CAMPUR

Steamed rice, sayur urab (Blanch mix local vegetable with Balinese spices), boiled egg curry sauce, sweet crispy tempeh, ayam betutu (Braised chicken) and chicken sate lilit