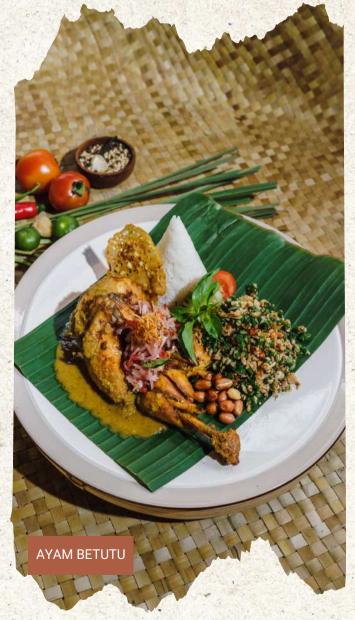

#### AYAM BETUTU

Braised half spring chicken in Balinese spices served with rice and Lawar kacang (Long bean salad with grated coconut) & Balinese spices

IKAN MENYAT NYAT