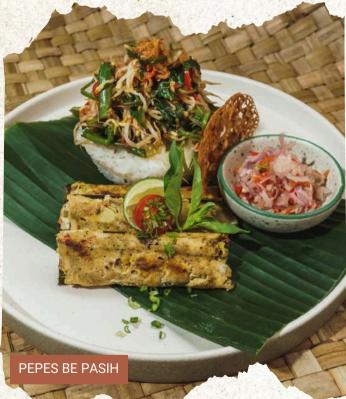

#### PEPES BE PASIH

94 K

94 K

Steam of fish marinated with Bali spices wrapped in banana leaves, plecing kangkung (Blanch water spinach with red sauce) served with rice & crackers