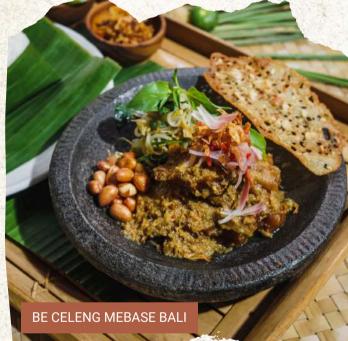

## **BE CELENG MEBASE BALI**

110 K

Stir fried pork combine vegetables and Balinese spices, Sayur urab (Blanch mix local vegetable with Balinese spices) & rice