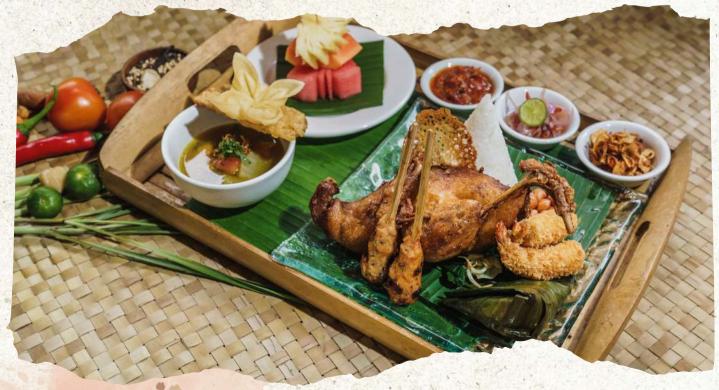

#### AYAM BETUTU

Braised half spring chicken in Balinese spices served with rice and Lawar kacang (Long bean salad with grated coconut) & Balinese spices

IKAN MENYAT NYAT

#### AYAM BETUTU GORENG

132 K

Crispy fried half spring chicken in Balinese spices served with Lawar kacang (Long bean salad with grated coconut & Balinese spices) and rice