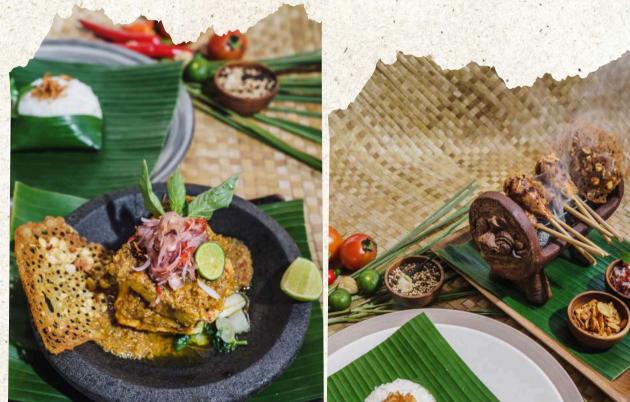

#### **IKAN MENYAT NYAT**

105 K

94 K

Braise snapper fillet with aromatic Balinese spices served with rice and sautée local vegetable

#### SATE LILIT

Minced chicken sate lilit with sambal ulek (Balinese red sauce) Sayur urab (Blanch mix local vegetable with Balinese spices), served with rice and crackers