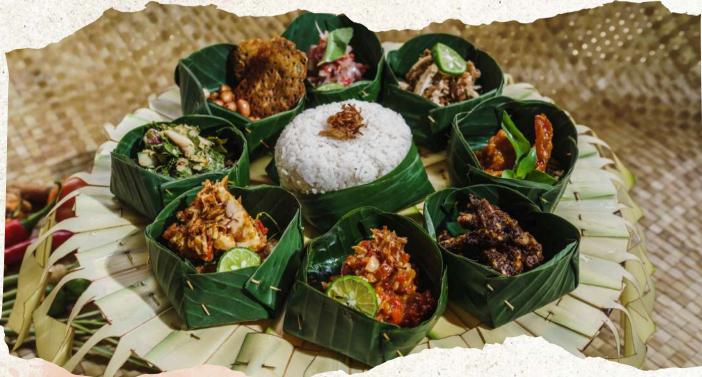

Balinese spices wrap banana leaves, sayur urab (Blanch mix local vegetable with Balinese spices) and served with rice



99 K

99 K



## NAWA SANGA

## AUTHENTIC SIGNATURE MENU OF NASI BALI LEGIAN 250 K

## Soup

KUAH SARI SEGARE Fish Ball Soup with Cucumber

## **Main Course**

UDANG BAKAR BUMBU TOMAT REMPAH Grilled prawn with BBQ Balinese sauce

JEJERUK BE PASIH Grilled Snapper Mix with Fried Shallot, Garlic & Chilli

SAMBEL CUMI Sautee Squid with Red Sambal

LAWAR KLUNGAH CUMI Coconut Shell Salad with Squid

### Dessert

BUBUR INJIN Black sticky rice porridge KALAS DON BLIMBING BE SISIT Blanch Star Fruit Leaves with Grilled Snapper

NASI REMPAH Steamed rice with seasoning

TEMPE GORENG SAMBEL KLUWEK Fried Tempeh with black sambal

SAMBAL KECOMBRANG Dabu dabu fish with torched ginger





## NAWA SANGA STORY AUTHENTIC SIGNATURE MENU OF NASI BALI LEGIAN

The Nawa Sanga Balinese Rijsttafel is crafted in harmony with the revered belief system of Bali, adhering to the sacred colors attributed to each cardinal point of the compass.

Known as the "Nine Sacred Colors of Bali," this culinary concept embodies the spiritual significance woven into the fabric of Balinese tradition.

Aligned with this ethos, our dishes are imbued with meaning beyond mere sustenance. They serve as conduits for bestowing health, prosperity, and blessings upon those who partake, a testament to our reverence for the body and soul.

The sacred color palette guiding our culinary creations is as follows:

To the North: Black To the Northeast: Blue To the East: White To the Southeast: Pink To the South: Re