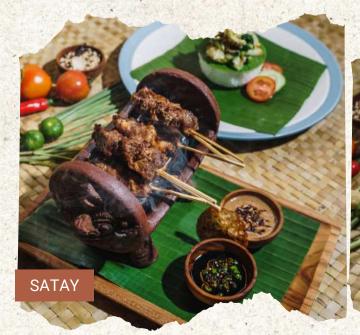

#### NASI GORENG

Stir fried of steam rice with mixed vegetables, crispy fried chicken, fried egg, chicken satay and crackers

94 K

|                       | NASI GORENG IKAN TERI<br>fried rice with crispy anchovies, vegetable, grilled mahi mahi and<br>shrimp crackers                       | 94 K  |
|-----------------------|--------------------------------------------------------------------------------------------------------------------------------------|-------|
| 「あいていていいのかい           | SATAY   BEEF, PORK OR CHICKEN<br>Served with peanut sauce, shrimp crackers & steamed rice                                            | 110 K |
| Street Classes        | AYAM GORENG ASAM MANIS<br>Fried breaded crispy chicken, sweet and sour sauce serve with rice                                         | 94 K  |
| and the second second | SAMBAL UDANG PENIDA<br>Sautée river prawn red spicy and coconut milk served with stir<br>vegetable, steamed rice and shrimp crackers | 143 K |
| ALL STATES            | KARE                                                                                                                                 |       |
|                       | Beef                                                                                                                                 | 132 K |
| - And                 | Chicken                                                                                                                              | 110 K |
|                       | Seafood                                                                                                                              | 132 K |